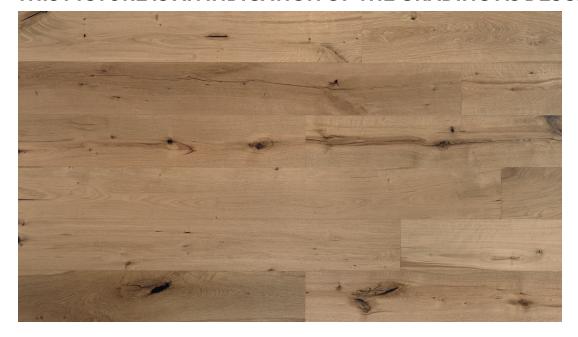

## **GRADING DESCRIPTION**

Texture Slightly brushed

Grading Rustic Colour variation High

Knots

Sound knots
Unsound knots
Partially filled
Bark
Not allowed
Sapwood
Allowed, 20%

End crack Allowed unlimited, filled Surface crack Allowed unlimited, filled

Insect hole Traces of insects allowed, insects not allowed

Decay Not allowed
Blue/yellow stain Allowed
Sound heart Allowed
Machine marks Not allowed

#### THIS PICTURE IS AN INDICATION OF THE GRADING AS DESCRIBED